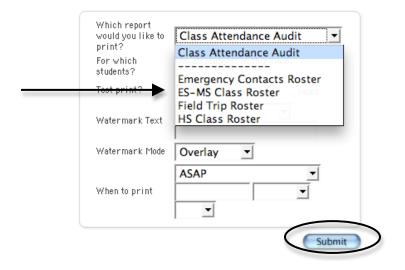

1. Log into the PowerTeacher Portal by typing your username and password. Click Enter.

2. If you are logging in for the first time that day you will need to click **Start Page** on the left side menu.

- 3. Click the printer
- of the class for which you would like to print a class roster report.
- 4. The Print Class Reports screen will be displayed. Choose the appropriate report from the **Which Report would you like to print?** drop down menu. Click **Submit.**