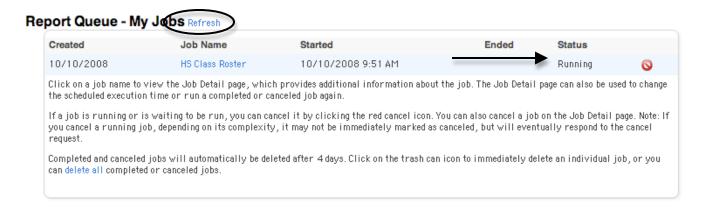

- 5. The reports queue screen will appear. This screen will give you the status of your report.
  - Pending = Report is in the gueue waiting to start.
  - Running = Report is currently running.
  - Completed = Report is complete and ready for you to view.

To update the status of your report click the word **Refresh**.

6. To view your report click View.