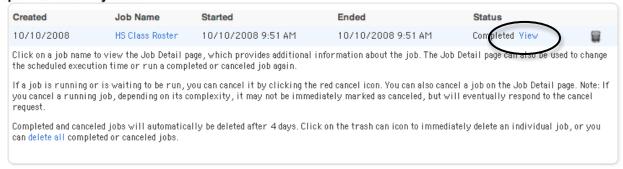

To update the status of your report click the word **Refresh**.

6. To view your report click View.

### Report Queue - My Jobs Refresh

7. To return to the Report Queue screen at anytime click the **sheet of paper icon** next to the logout button.